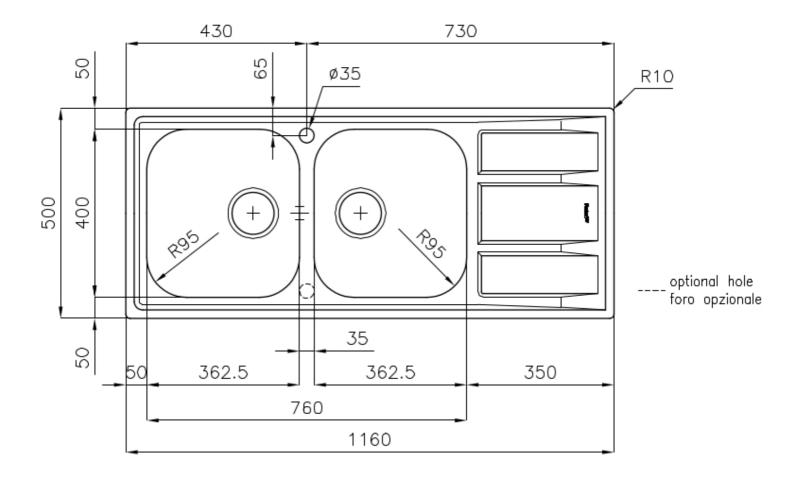

### DETAILS

| Edge/Installation Type | Standard (8 mm Edge)                                            |
|------------------------|-----------------------------------------------------------------|
| Finish                 | Foster brushed                                                  |
| Material               | AISI 304 stainless steel                                        |
| Texture                | Foster brushed                                                  |
| Base                   | 80-90 cm                                                        |
| Dimensions             | 1160 x 500 mm                                                   |
| Standard fittings      | Fixing hooks, gasket, drain, overflow and siphon, boxed packing |
| Mixer holes            | 1 standard hole - 2nd hole on request                           |
| Built-in hole          | 1140 x 480 mm                                                   |

# Foster ==

| Drainer         | Yes         |
|-----------------|-------------|
| Width           | 116 cm      |
| Bowl dimension  | 362,5x400mm |
| Number of bowls | 2 bowls     |
| Waste fitting   | 3,5" drain  |
|                 |             |

### FEATURES

| 2nd / 3rd hole availaible | The sink can be customized with the execution on request of additional holes, usable for double-hole mixers, for remote controlled drains or for the installation of soap dispensers. The positions are marked on the drawings with dotted line holes. |
|---------------------------|--------------------------------------------------------------------------------------------------------------------------------------------------------------------------------------------------------------------------------------------------------|
| Added value               | Foster uses steel thicknesses higher than those used on average by other manufacturers. This is how, thanks to our long experience, we know how to make sinks of superior quality and with a better resistance to aging.                               |
| Basket 3,5" waste fitting | The drain is equipped with a large 3.5" drain, with the practical basket cap that prevents the discharge of solid parts.                                                                                                                               |
| Sliding brackets          |                                                                                                                                                                                                                                                        |