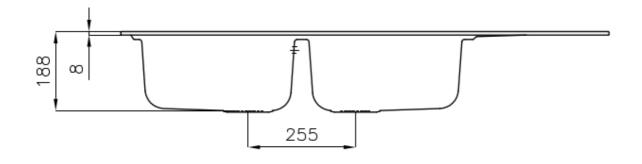

### DETAILS

| Edge/Installation Type | Standard (8 mm Edge)                                            |
|------------------------|-----------------------------------------------------------------|
| Finish                 | Foster brushed                                                  |
| Material               | AISI 304 stainless steel                                        |
| Texture                | Foster brushed                                                  |
| Base                   | 80-90 cm                                                        |
| Dimensions             | 1160 x 500 mm                                                   |
| Standard fittings      | Fixing hooks, gasket, drain, overflow and siphon, boxed packing |
| Mixer holes            | 1 standard hole - 2nd hole on request                           |
| Built-in hole          | 1140 x 480 mm                                                   |

# Foster ==

| Drainer         | Yes         |
|-----------------|-------------|
| Width           | 116 cm      |
| Bowl dimension  | 362,5x400mm |
| Number of bowls | 2 bowls     |
| Waste fitting   | 3,5" drain  |
|                 |             |