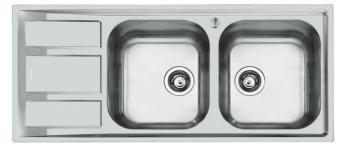

### Sink FM

Bowl on the right Kitchen Sinks Code: 1972 061

### DETAILS

| Edge/Installation Type | Standard (8 mm Edge)                                            |
|------------------------|-----------------------------------------------------------------|
| Finish                 | Foster brushed                                                  |
| Material               | AISI 304 stainless steel                                        |
| Texture                | Foster brushed                                                  |
| Base                   | 80-90 cm                                                        |
| Dimensions             | 1160 x 500 mm                                                   |
| Standard fittings      | Fixing hooks, gasket, drain, overflow and siphon, boxed packing |
| Mixer holes            | 1 standard hole - 2nd hole on request                           |
| Built-in hole          | 1140 x 480 mm                                                   |

# Foster ==

| Drainer         | Yes         |
|-----------------|-------------|
| Width           | 116 cm      |
| Bowl dimension  | 362,5x400mm |
| Number of bowls | 2 bowls     |
| Waste fitting   | 3,5" drain  |
|                 |             |